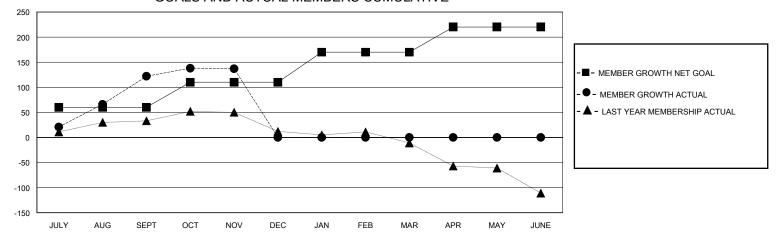

## MONTHLY MEMBERSHIP PROGRESS REPORT

District 2 X1

Results as of: 11/30/2023

| GMT:                       |               | LOC         | ATION TEXAS   |                       |                                                                                                                                              |                         | GMT CA                                           |  |  |
|----------------------------|---------------|-------------|---------------|-----------------------|----------------------------------------------------------------------------------------------------------------------------------------------|-------------------------|--------------------------------------------------|--|--|
|                            | Club          | S           |               | Members               |                                                                                                                                              |                         |                                                  |  |  |
|                            | RESULTS FOR   | R 2023-2024 |               | RESULTS FOR 2023-2024 |                                                                                                                                              |                         |                                                  |  |  |
| QUARTER                    | NEW CLUB GOAL | NEW CLUBS   | DROPPED CLUBS | QUARTER               | BER GROWTH NET<br>GOAL                                                                                                                       | MEMBER GROWTH<br>ACTUAL | DROPPED<br>MEMBERS ACTUA<br>(including transfers |  |  |
| JULY/AUG/SEPT              | 1             | 3           | 0             | JULY/AUG/SEPT         | 60                                                                                                                                           | 184                     | 54                                               |  |  |
| OCT/NOV/DEC                | 0             | 0           | 0             | OCT/NOV/DEC           | 50                                                                                                                                           | 49                      | 29                                               |  |  |
| JAN/FEB/MAR                | 1             | 0           | 0             | JAN/FEB/MAR           | 60                                                                                                                                           | 0                       | 0                                                |  |  |
| APR/MAY/JUNE               | 0             | 0           | 0             | APR/MAY/JUNE          | 50                                                                                                                                           | 0                       | 0                                                |  |  |
| 3.2<br>2.8                 | •••-          | ••          |               |                       |                                                                                                                                              |                         |                                                  |  |  |
|                            |               |             |               | •                     | <ul> <li>-■- CURRENT YEAR GOALS FOR NEW CLUBS</li> <li>-●- CURRENT YEAR ACTUAL NEW CLUBS</li> <li>-▲ - LAST YEAR ACTUAL NEW CLUBS</li> </ul> |                         |                                                  |  |  |
| 0.8<br>0.4<br>0<br>JULY AL | JG SEPT OCT   | NOV         | EC JAN FEB    | MAR APR               | MAY JUNE                                                                                                                                     | L                       |                                                  |  |  |

GOALS AND ACTUAL MEMBERS CUMULATIVE

| DROPPED CLUBS: 0             |    | 38 CLUBS OF 64 ADDED 1 OR MORE<br>NEW MEMBERS | GENDER DISTRIBUTION        |                |     |
|------------------------------|----|-----------------------------------------------|----------------------------|----------------|-----|
|                              |    | NEW MEMDERS                                   | MALE                       | 1,123 (59.11%) |     |
| DROPPED MEMBERS              |    |                                               | FEMALE                     | 775 (40.79%)   |     |
| DECEASED                     | 8  | CLICK HERE FOR CUMULATIVE                     | TOTAL FAMILY UNIT MEMBERS  |                | 288 |
| CLUB CANCELLED 0<br>OTHER 75 |    | MEMBERSHIP DATA                               | FAMILY MEMBERS PAYING HALF |                | 148 |
|                              |    |                                               | DUES                       |                |     |
| TOTAL                        | 83 |                                               |                            |                |     |